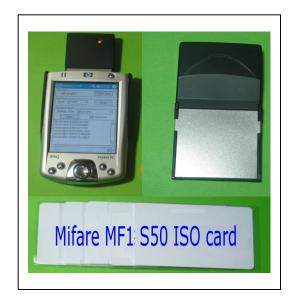

#### **GENERAL DESCRIPTION**

MF1-RW-CF is a compact 13.56Mhz RFID reader/writer module for PDA / Pocket PC with CF interface.

Free application demo program & source code will be included with the kit.

After installed the demo program, just plug it to CF card slot in PDA then run it.

#### **FEATURES**

- · Compatible with any PDA with CF interface
- Supports Windows CE / pocket PC operation system
- · Contactless reading
- Distance :3-5cm for card size / 2-3cm for keyfob
- Small and compact design
- Easy installation & operation
- Support Mifare MF1 S50 ISO14443A RFID tag

#### **Specifications**

Power: From PDAFrequency: 13.56Mhz

Reading Range: 3-5cm for RFID card / 2-3 cm for keyfob

Baud Rate: 9600 bpsInterface: CF card

Transponder: Read/write

Card type support: Mifare MF1 S50 ISO14443A RFID tag