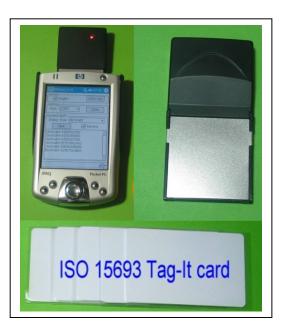

#### GENERAL DESCRIPTION

15693-RW-CF is a compact 13.56Mhz RFID reader/writer module for PDA / Pocket PC with CF interface.

Free application demo program & source code will be included with the kit.

After installed the demo program , just plug it to CF card slot in PDA then run it.

#### FEATURES

- Compatible with any PDA with CF interface
- Supports Windows CE / pocket PC operation system
- Contactless reading
- Distance :3-5cm for card size / 2-3cm for keyfob
- Small and compact design
- Easy installation & operation
- Support ISO15693 (e.g.TI Tag-It , Philip I-Code)

#### **Specifications**

- Power: From PDA
- Frequency: 13.56Mhz
- Reading Range: 3-5cm for RFID card / 2-3 cm for keyfob
- Baud Rate: 9600 bps
- Interface: CF card
- Transponder: Read/write
- Card type support : ISO15693 (e.g.TI Tag-It , Philip I-Code)
- Dimensions: 82(L) x42(W) x 10(H) mm
- Weight: 25g